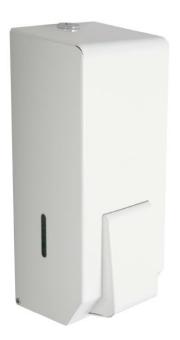

## White Metal Liquid Soap Dispenser

| Product code:    | 0302521                                                                                                             |  |     |
|------------------|---------------------------------------------------------------------------------------------------------------------|--|-----|
| Description:     | Stylish, modern and refillable soap dispenser.                                                                      |  |     |
| Dimensions:      | H251 x W108 x D91                                                                                                   |  | 91  |
| Material/Finish: | Mild steel with a white powder coat<br>finish. White powder coat epoxy<br>finish.                                   |  |     |
| Weight:          | 1.2Kg                                                                                                               |  | 251 |
| Pump:            | Liquid pump – 2ml shot                                                                                              |  |     |
| Accessibility:   | Key lockable                                                                                                        |  |     |
| Capacity:        | 900ml                                                                                                               |  |     |
| Fixings:         | Includes fixings for hard wall<br>installation. Other wall or board<br>types will require a suitable fixing<br>kit. |  |     |